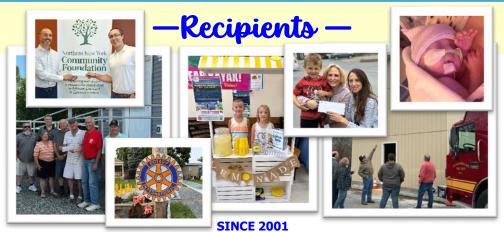

July 27 SATURDAY

www.CommunityBetterment.org/AlexandriaBay PO Box 681 · Alexandria Bay, NY 13607

Alexandria Bay's Chapter of The Foundation for Community Betterment has helped over 120 local families & non-profit organizations. This past year alone Betterment has gifted over \$48,000 in local support. As our logo symbolizes, we're committed to bettering our community, one drop of generosity at a time.

#### Thank you for supporting our most recent recipients:

- 1) Jeanine Walts Hearing Impaired | Provided New Septic and Heating System
- **2) George Martin** Firefighter Hospitalized & Unable to Work | Covered 3 months of mortgage, car payments and provided grocery gift cards
- 3) Alexandria Bay Fire Department New Volunteer Training Facility | \$8,000 in Support Needs
- **4) Katherine Compeau** Became ill and unable to work | Provided 2 months' rent, car & utilities
- 5) Sarah Demo Her mother, Cindy, became very ill | Provided gas and lodging gift cards for travel
- **6) Colin Hynes** Started first job as a journeyman and had a severe accident which caused both a broken leg and traumatic brain injury | Provided gas cards to travel back and forth from rehabilitation
- **7) Alexandria Bay Community Improvement Association** Casino Island Revitalization | Provided \$500 donation for an Adirondack Chair in loving memory of our Board Member, Cindy Demo
- 8) Christine Latour Delivered Premature Baby at 26 Weeks | Provided Gas Cards for trips to NICU
- 9) ANONYMOUS Wheelchair bound & couldn't leave her home | Purchased Wheelchair Ramp
- 10) Ascough Family Teacher whose husband became very ill | 3 Months Mortgage & Gas Cards
- **11) Village of Alexandria Bay** Rotary Park Revitalization | \$5,250 for Toddler Playground Equipment
- **12) Plessis Fire Department** Needed 40 Ft. Wheelchair Ramp to obtain occupancy on new Community Building | Betterment pledged \$5,000 to help open their doors!
- 13) Macsherry Library Story Time Program | Provided Kids Activity Table (Adjustable for Adults)
- **14) Hearts For Youth** Boomer Movers Program | Purchased ankle weight bracelets (25 sets) and elastic workout bands (10 sets) for community use for those "Young at Heart"
- 15) Kevin & Kim Slate Battling Cancer | Covered a NEW Water System + Food and Gas Cards
- **16) Community Betterment "Service" Scholarship** \$1,000 Annual Award to the student who demonstrates outstanding commitment to "Community Service & Betterment" | Ciara Dawley
- **17)** \*NEW\* Community Betterment "Technical" Scholarship \$500 Annual Award given to senior pursuing a 2-year technical or vocational program, who wishes to return to Alex Bay | Owen Ingalls
- **18) Chapter Endowment Fund (10% Pledge)** 10% of this year's funds will help build our Endowment Fund established through the NNY Community Foundation. Once we hit our fundraising goal, we plan to withdraw 4% per year to be used towards recipients annually. Estate planning pledges are being made to build our endowment. If you're interested in incorporating gifts into your long-term financial plans, please contact Trevor Garlock: 315-486-4900
- **19) Ron McLennan Immediate Need Fund** Excess funds go here for year-round help!