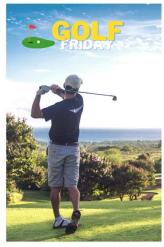

#### Golf For Betterment

Whether you're just getting started or have been playing golf for years, enjoy our fun-filled golf tournament! Two Teetimes take place (AM & PM), with contests for longest drive, closest to the pin, putting and skins!