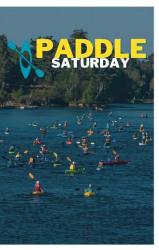

#### Paddle for Betterment:

Families and individuals from near and far partake in this beautiful poker-run event, making the Paddle For Betterment a true St. Lawrence River summertime tradition! Kayaks, Canoes, Skiffs or SUP's welcome!