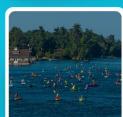

#### Paddle for Betterment:

Families and individuals from near and far partake in this beautiful poker-run event, making the Paddle For Betterment a true St. Lawrence River summertime tradition! Kayaks, Canoes, Skiffs or SUP's welcome!